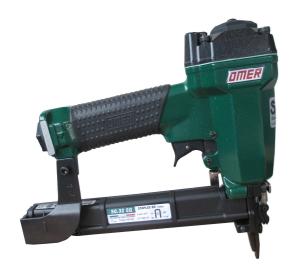

90.32SQ

## State of the Art Pneumatic stapler

### Features:

- Sequential operation
- Quick top loading magazine
- Strong and light weight die cast body
- Rubber comfort grip

Designed for use in joiner, carpet layer, furniture, trellis & garden edging industries in many different applications. The sequential safety mechanism enables fast accurate driving of fasteners.

The 90.32SQ has a top loading magazine which holds upwards of 110 staples. Its narrow nose allows for accurate placement of staples.

The 90.32SQ drives: 18 gauge staples

|                                      | _          | _               |        |
|--------------------------------------|------------|-----------------|--------|
| <b>Product Code</b>                  |            |                 | Length |
| Galvanised                           | Galvanised | Stainless Steel |        |
| SX5035-10MM                          |            | 410MA-S         | 10mm   |
| SX5035-12MM                          |            |                 | 12mm   |
| SX5035-16MM                          | 416MA      | 416MA-S         | 16mm   |
|                                      | 419MA      |                 | 19mm   |
|                                      | 422MA      | 422MA-S         | 22mm   |
| SX5035-25MM                          | 425MA      | 425MA-S         | 25mm   |
| SX5035-28MM                          | 428MA      | 428MA-S         | 28mm   |
|                                      | 432MA      | 432MA-S         | 32mm   |
| Also drives: Divergent Point staples |            |                 |        |
|                                      | 415MA-DP   | 415MA-DP-S      | 15mm   |
|                                      |            | 416MA-DP-S      | 16mm   |
|                                      | 418MA-DP   | 418MA-DP-S      | 18mm   |
|                                      | 422MA-DP   | 422MA-DP-S      | 22mm   |